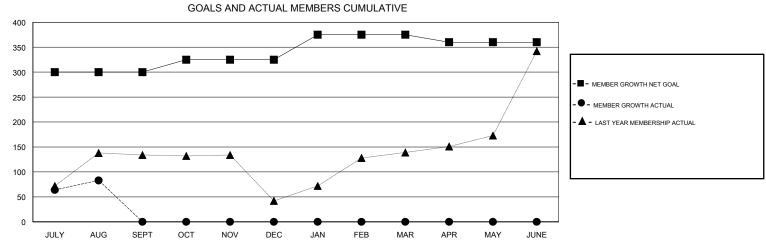

## District 318 A

Results as of: 08/31/2017

| DROPPED CLUBS: 0 |    | 33 CLUBS OF 117 ADDED 1 OR MORE<br>NEW MEMBERS | GENDER DISTRIBUTION           MALE         2,976 (82.74%)           FEMALE         621 (17.26%) |                   |     |
|------------------|----|------------------------------------------------|-------------------------------------------------------------------------------------------------|-------------------|-----|
| DROPPED MEMBERS  |    |                                                | Women Percentage Fisca                                                                          | al Year Goal: 20% |     |
| DECEASED         | 2  | CLICK HERE FOR CUMULATIVE MEMBERSHIP DATA      | TOTAL FAMILY UNIT MEMBERS                                                                       |                   | 972 |
| CLUB CANCELLED   | 0  |                                                | FAMILY MEMBERS PAYING HALF DUES                                                                 |                   | 400 |
| OTHER            | 84 |                                                |                                                                                                 |                   | 499 |
| TOTAL            | 86 |                                                |                                                                                                 |                   |     |