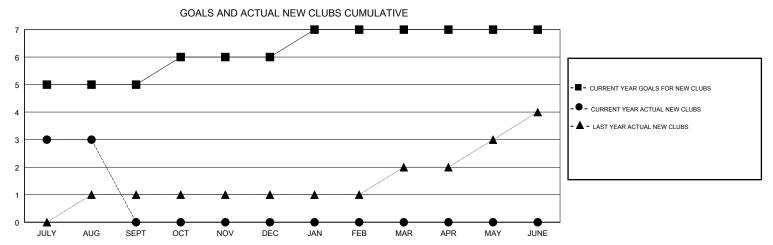

## District 318 A

Results as of: 08/31/2017

| DROPPED CLUBS: 0 |    | 33 CLUBS OF 117 ADDED 1 OR MORE<br>NEW MEMBERS | GENDER DISTRIBUTION           MALE         2,976 (82.74%)           FEMALE         621 (17.26%) |                   |     |
|------------------|----|------------------------------------------------|-------------------------------------------------------------------------------------------------|-------------------|-----|
| DROPPED MEMBERS  |    |                                                | Women Percentage Fisca                                                                          | al Year Goal: 20% |     |
| DECEASED         | 2  | CLICK HERE FOR CUMULATIVE MEMBERSHIP DATA      | TOTAL FAMILY UNIT MEMBERS                                                                       |                   | 972 |
| CLUB CANCELLED   | 0  |                                                | FAMILY MEMBERS PAYING HALF DUES                                                                 |                   | 400 |
| OTHER            | 84 |                                                |                                                                                                 |                   | 499 |
| TOTAL            | 86 |                                                |                                                                                                 |                   |     |