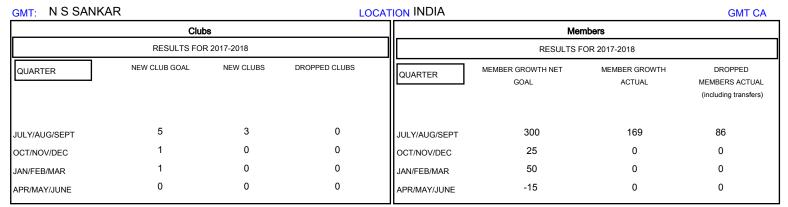

## District 318 A

Results as of: 08/31/2017

| DROPPED CLUBS: 0 |    | 33 CLUBS OF 117 ADDED 1 OR MORE<br>NEW MEMBERS | GENDER DISTRIBUTION           MALE         2,976 (82.74%)           FEMALE         621 (17.26%) |                   |     |
|------------------|----|------------------------------------------------|-------------------------------------------------------------------------------------------------|-------------------|-----|
| DROPPED MEMBERS  |    |                                                | Women Percentage Fisca                                                                          | al Year Goal: 20% |     |
| DECEASED         | 2  | CLICK HERE FOR CUMULATIVE MEMBERSHIP DATA      | TOTAL FAMILY UNIT MEMBERS                                                                       |                   | 972 |
| CLUB CANCELLED   | 0  |                                                | FAMILY MEMBERS PAYING HALF DUES                                                                 |                   | 400 |
| OTHER            | 84 |                                                |                                                                                                 |                   | 499 |
| TOTAL            | 86 |                                                |                                                                                                 |                   |     |